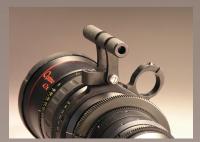

With the introduction of the Angenieux Optimo 17-80mm 4.7x lens, we designed our smaller carry handle for that lens.

Both carry handles can stand on their own, or fold down as needed. There is a  $3/8 \times 16$  threaded boss on each carry handle for mounting accessories like an on-board monitor or a cine tape.

For the 4.7x Optimo we have a simple motor bracket and gear for the Heden M26 motor. Again, no modification is required to the original lens.

Oppenheimer Camera Products will be expanding this line of products as new lenses are introduced.