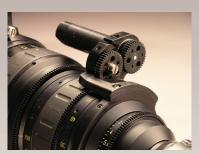

Handle Up

Handle Down

Optimo 12x Zoom Motor Bracket

For the 12x Optimo, we also have a series of Zoom Motor Support Brackets, one for the classic Heden M26 motor, one for the Preston or Arriflex digital motors, and a third for the Heden or M One vertical motors. These Zoom Motor Brackets mount to existing mount points

on the Angenieux lens, again without any modification, and allow the motors to engage the zoom gear built into the lens.

The Heden M26 bracket is notable. We use an idler gear assembly which accomplishes two goals. First it allows the use of the built-in zoom gear, and second it keeps the available torque at it's optimum so even this simple motor can drive the zoom under almost any conditions.