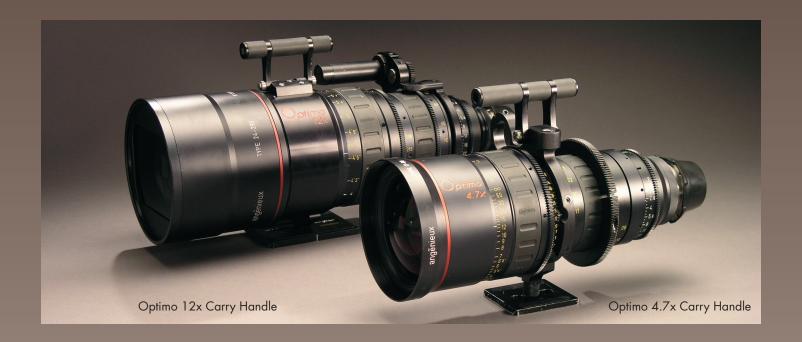

## Oppenheimer Angenieux Carry Handle System

**Oppenheimer Camera Products** developed our Angenieux Optimo Accessory System shortly after the release of the Angenieux Optimo 24-290mm 12x lens. The Optimo Carry Handle installs simply and easily onto any 12x Optimo lens without requiring any modification to the lens.

The 12x Optimo Carry Handle is available as a standard unit or engraved "HD" for the HD version of the lens. We designed the 12x Optimo Carry Handle to visually blend into the design of the original lens.

With the introduction of the Angenieux Optimo 17-80mm 4.7x lens, we designed our smaller carry handle for that lens.

Both carry handles can stand on their own, or fold down as needed. There is a  $3/8 \times 16$  threaded boss on each carry handle for mounting accessories like an on-board monitor or a cine tape.