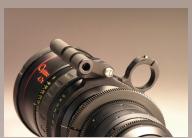

The 12x Optimo Carry Handle is available as a standard unit or engraved "HD" for the HD version of the lens. We designed the 12x Optimo Carry Handle to visually blend into the design of the original lens.

With the introduction of the Angenieux Optimo 17-80mm 4.7x lens, we designed our smaller carry handle for that lens.

Both carry handles can stand on their own, or fold down as needed. There is a  $3/8 \times 16$  threaded boss on each carry handle for mounting accessories like an on-board monitor or a cine tape.